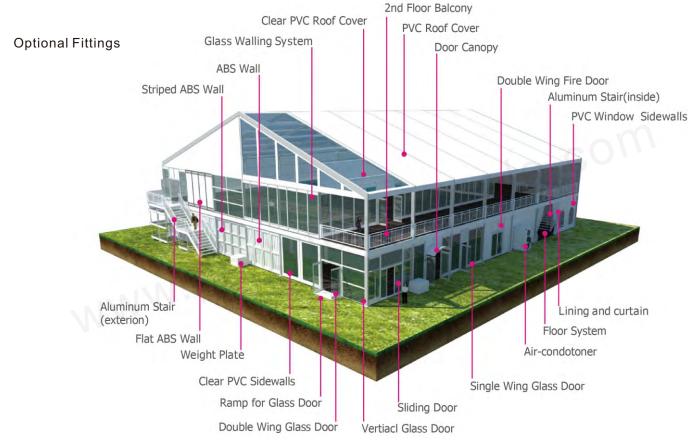

## **Features**

- Frame Material: hard pressed extruded aluminum 6061/T6(15HW)
- Cover Material: high quality double PVC-coated polyester textile, which is 100% waterproof, flame retardant, UV resistant, self-cleaning
- · Connector: strong hot-dip galvanized steel
- Allowed Condition: -30 degree Celsius ~ +70 degree Celsius
- Wind load: max. 100km/h (can be reinforced)
- Snow load: 75kg/sqm
- · Easy to be assembled and dismantled.
- No pole inside, 100% available interior space.