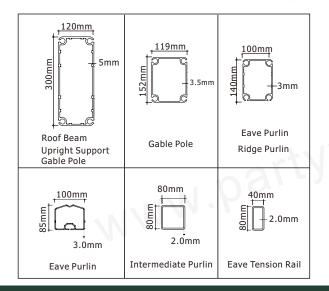

## Technical Specification of Two Story Tents (DDS)

| Span | Bay | Eave Height | Ridge Height | Main Profile(4 channel) |
|------|-----|-------------|--------------|-------------------------|
| 10m  | 5m  | 6.75m       | 8.5m         | 300x120x5 mm            |
| 15m  | 5m  | 6.75m       | 9.34m        | 300x120x5 mm            |
| 20m  | 5m  | 6.75m       | 10.17m       | 300x120x5 mm            |
| 25m  | 5m  | 6.75m       | 11m          | 300x120x5 mm            |
| 30m  | 5m  | 6.75m       | 11.75m       | 300x120x5 mm            |
| 40m  | 5m  | 6.75m       | 13.5m        | 300x120x5 mm            |