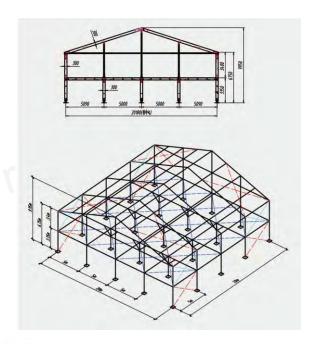

## Technical Specification of Two Story Tents (DDS)

| Span | Bay | Eave Height | Ridge Height | Main Profile(4 channel) |
|------|-----|-------------|--------------|-------------------------|
| 10m  | 5m  | 6.75m       | 8.5m         | 300x120x5 mm            |
| 15m  | 5m  | 6.75m       | 9.34m        | 300x120x5 mm            |
| 20m  | 5m  | 6.75m       | 10.17m       | 300x120x5 mm            |
| 25m  | 5m  | 6.75m       | 11m          | 300x120x5 mm            |
| 30m  | 5m  | 6.75m       | 11.75m       | 300x120x5 mm            |
| 40m  | 5m  | 6.75m       | 13.5m        | 300x120x5 mm            |

The minimum length of these two story tents is 10m, and the maximum is unlimited. We also supply custom tents that tailor made according to your site.