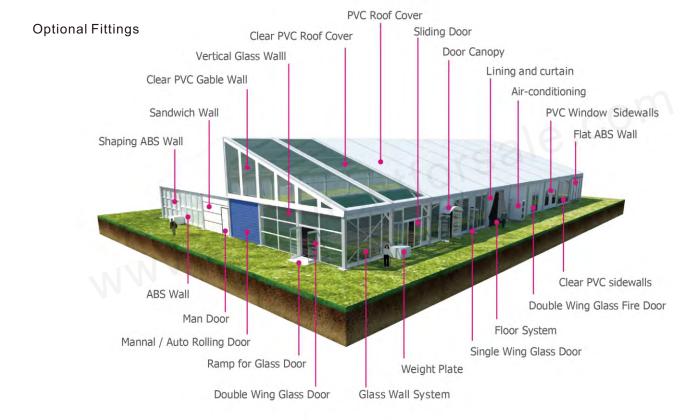

## Features

- Frame Material: hard pressed extruded aluminum 6061/T6(15HW)
- Cover Material: high quality double PVC-coated polyester textile, which is 100% waterproof, flame retardant, UV resistant, self-cleaning
- · Connector: strong hot-dip galvanized steel
- Allowed Condition: -30 degree Celsius ~ +70 degree Celsius
- Wind load: max. 100km/h (can be reinforced)
- Snow load: 75kg/sqm
- · Easy to be assembled and dismantled.
- No pole inside, 100% available interior space.