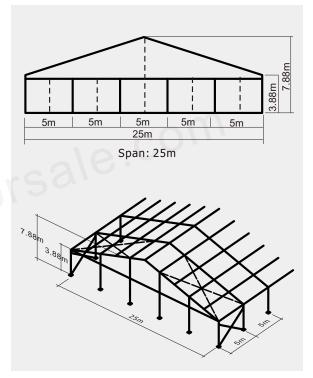

## Technical Specification of Party Tents (BT)

| Span | Bay | Eave Height | Ridge Height | Main Profile(4 channel) |
|------|-----|-------------|--------------|-------------------------|
| 10m  | 5m  | 3.88m       | 5.53m        | 204x120x4 mm            |
| 12m  | 5m  | 3.88m       | 5.83m        | 204x120x4 mm            |
| 15m  | 5m  | 3.88m       | 6.3m         | 204x120x4 mm            |
| 20m  | 5m  | 3.88m       | 7.1m         | 204x120x4 mm            |
| 21m  | 5m  | 3.88m       | 7.25m        | 204x120x4 mm            |
| 25m  | 5m  | 3.88m       | 7.88m        | 204x120x4 mm            |

The minimum length of these big party tents is 15m, and the maximum is unlimited. We also supply custom tents that tailor made according to your site.