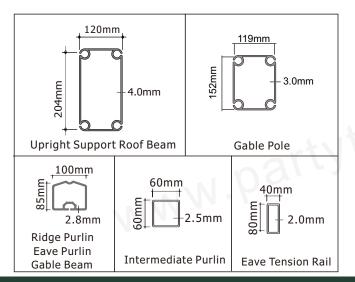

## Technical Specification of Party Tents (BT)

| Span | Bay | Eave Height | Ridge Height | Main Profile(4 channel) |
|------|-----|-------------|--------------|-------------------------|
| 10m  | 5m  | 3.88m       | 5.53m        | 204x120x4 mm            |
| 12m  | 5m  | 3.88m       | 5.83m        | 204x120x4 mm            |
| 15m  | 5m  | 3.88m       | 6.3m         | 204x120x4 mm            |
| 20m  | 5m  | 3.88m       | 7.1m         | 204x120x4 mm            |
| 21m  | 5m  | 3.88m       | 7.25m        | 204x120x4 mm            |
| 25m  | 5m  | 3.88m       | 7.88m        | 204x120x4 mm            |

## Features

- Frame Material: hard pressed extruded aluminum 6061/T6(15HW)
- Cover Material: high quality double PVC-coated polyester textile, which is 100% waterproof, flame retardant, UV resistant, self-cleaning
- · Connector: strong hot-dip galvanized steel
- Allowed Condition: -30 degree Celsius ~ +70 degree Celsius
- Wind load: max. 100km/h (can be reinforced)
- Snow load: 75kg/sqm
- · Easy to be assembled and dismantled.
- No pole inside, 100% available interior space.