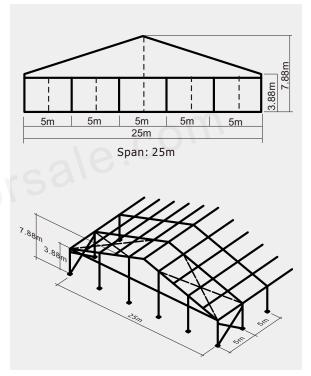

## Technical Specification of Party Tents (BT)

| Span | Bay | Eave Height | Ridge Height | Main Profile(4 channel) |
|------|-----|-------------|--------------|-------------------------|
| 10m  | 5m  | 3.88m       | 5.53m        | 204x120x4 mm            |
| 12m  | 5m  | 3.88m       | 5.83m        | 204x120x4 mm            |
| 15m  | 5m  | 3.88m       | 6.3m         | 204x120x4 mm            |
| 20m  | 5m  | 3.88m       | 7.1m         | 204x120x4 mm            |
| 21m  | 5m  | 3.88m       | 7.25m        | 204x120x4 mm            |
| 25m  | 5m  | 3.88m       | 7.88m        | 204x120x4 mm            |

The minimum length of these big party tents is 15m, and the maximum is unlimited. We also supply custom tents that tailor made according to your site.