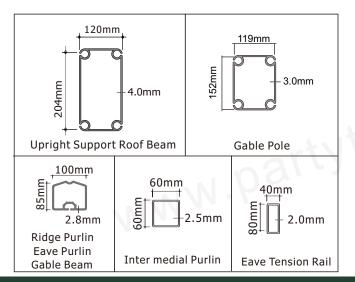

## Technical Specification of Party Tents (BT)

| Span | Bay | Eave Height | Ridge Height | Main Profile(4 channel) |
|------|-----|-------------|--------------|-------------------------|
| 10m  | 5m  | 3.88m       | 5.53m        | 204x120x4 mm            |
| 12m  | 5m  | 3.88m       | 5.83m        | 204x120x4 mm            |
| 15m  | 5m  | 3.88m       | 6.3m         | 204x120x4 mm            |
| 20m  | 5m  | 3.88m       | 7.1m         | 204x120x4 mm            |
| 21m  | 5m  | 3.88m       | 7.25m        | 204x120x4 mm            |
| 25m  | 5m  | 3.88m       | 7.88m        | 204x120x4 mm            |

## Features

- Frame Material: hard pressed extruded aluminum 6061/T6(15HW)
- Cover Material: high quality double PVC-coated polyester textile, which is 100% waterproof, flame retardant, UV resistant, self-cleaning
- · Connector: strong hot-dip galvanized steel
- Allowed Condition: -30 degree Celsius ~ +70 degree Celsius
- Wind load: max. 100km/h (can be reinforced)
- Snow load: 75kg/sqm
- · Easy to be assembled and dismantled.
- No pole inside, 100% available interior space.