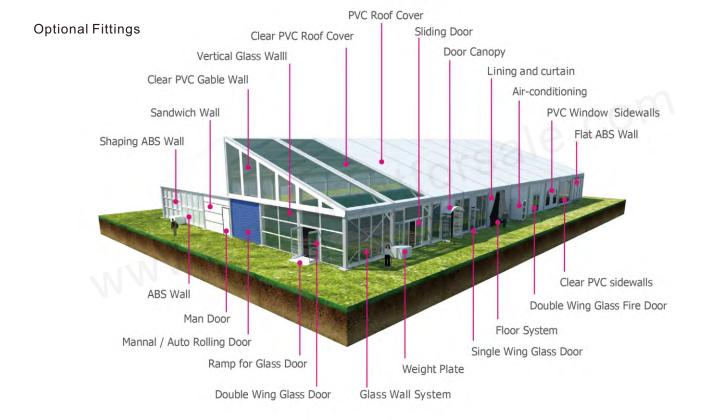

## Features

- Frame Material: hard pressed extruded aluminum 6061/T6(15HW)
- Cover Material: high quality double PVC-coated polyester textile, which is 100% waterproof, flame retardant, UV resistant, self-cleaning
- · Connector: strong hot-dip galvanized steel
- Allowed Condition: -30 degree Celsius ~ +70 degree Celsius
- Wind load: max. 100km/h (can be reinforced)
- Snow load: 75kg/sqm
- · Easy to be assembled and dismantled.
- No pole inside, 100% available interior space.