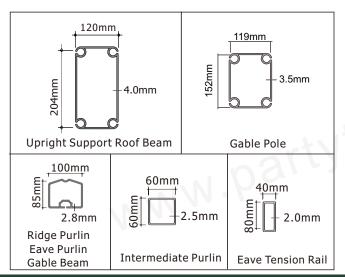

## Technical Specification of Arch Party Tents (ABT)

| Bay | Eave Height    | Ridge Height                                 | Main Profile(4 channel)                                                                                                                                                |
|-----|----------------|----------------------------------------------|------------------------------------------------------------------------------------------------------------------------------------------------------------------------|
| 5m  | 3.88m          | 5.73m                                        | 204x120x4 mm                                                                                                                                                           |
| 5m  | 3.88m          | 6.53m                                        | 204x120x4 mm                                                                                                                                                           |
| 5m  | 3.88m          | 7.33m                                        | 204x120x4 mm                                                                                                                                                           |
| 5m  | 3.92m          | 6.33m                                        | 256x121x5 mm                                                                                                                                                           |
| 5m  | 3.92m          | 7.15m                                        | 256x121x5 mm                                                                                                                                                           |
| 5m  | 3.92m          | 7.87m                                        | 256x121x5 mm                                                                                                                                                           |
|     | 5m 5m 5m 5m 5m | 5m 3.88m 5m 3.88m 5m 3.88m 5m 3.92m 5m 3.92m | 5m       3.88m       5.73m         5m       3.88m       6.53m         5m       3.88m       7.33m         5m       3.92m       6.33m         5m       3.92m       7.15m |