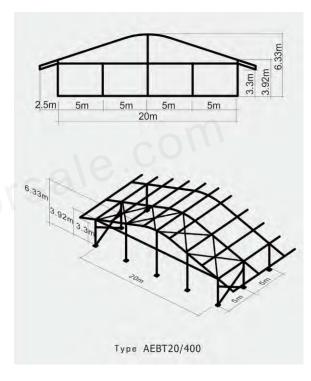

## Technical Specification of Arch Party Tents (ABT)

| Bay | Eave Height    | Ridge Height                                 | Main Profile(4 channel)                                                                                                                                                |
|-----|----------------|----------------------------------------------|------------------------------------------------------------------------------------------------------------------------------------------------------------------------|
| 5m  | 3.88m          | 5.73m                                        | 204x120x4 mm                                                                                                                                                           |
| 5m  | 3.88m          | 6.53m                                        | 204x120x4 mm                                                                                                                                                           |
| 5m  | 3.88m          | 7.33m                                        | 204x120x4 mm                                                                                                                                                           |
| 5m  | 3.92m          | 6.33m                                        | 256x121x5 mm                                                                                                                                                           |
| 5m  | 3.92m          | 7.15m                                        | 256x121x5 mm                                                                                                                                                           |
| 5m  | 3.92m          | 7.87m                                        | 256x121x5 mm                                                                                                                                                           |
|     | 5m 5m 5m 5m 5m | 5m 3.88m 5m 3.88m 5m 3.88m 5m 3.92m 5m 3.92m | 5m       3.88m       5.73m         5m       3.88m       6.53m         5m       3.88m       7.33m         5m       3.92m       6.33m         5m       3.92m       7.15m |

The minimum length of these arch roof party tents is 20m, and the maximum is unlimited. We also supply custom tents that tailor made according to your site.