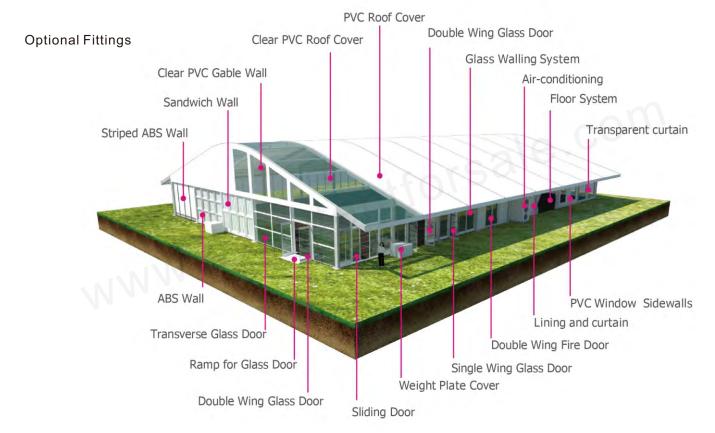

## **Features**

- Frame Material: hard pressed extruded aluminum 6061/T6(15HW)
- Cover Material: high quality double PVC-coated polyester textile, which is 100% waterproof, flame retardant, UV resistant, self-cleaning
- Connector: strong hot-dip galvanized steel
- Allowed Condition: -30 degree Celsius ~ +70 degree Celsius
- Wind load: max. 100km/h (can be reinforced)
- Snow load: 75kg/sqm
- · Easy to be assembled and dismantled.
- No pole inside, 100% available interior space.